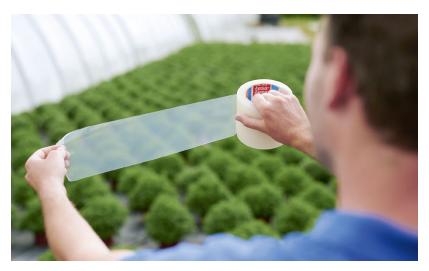

for damages

**Step 1:** Check film regularly **Step 2:** Apply tesa® 4646 on a dry and clean surface

Step 3: Repeat on the inner layer

Results: Healthy plant growth all year round

Product available in 50 mm, 75 mm, 100 mm and 150 mm width; 33 m length. Please contact us for further information.