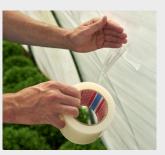

With the dedicated tesa® 4646 Greenhouse Repairing Tape the necessary patching can be carried out quickly and easily, with better, more lasting results. The tape is easy to apply and can withstand rain and sunlight for long periods without losing its bond nor its transparency.

for damages

**Step 1:** Check film regularly **Step 2:** Apply tesa® 4646 on a dry and clean surface

Step 3: Repeat on the inner layer

Results: Healthy plant growth all year round

Product available in 50 mm, 75 mm, 100 mm and 150 mm width; 33 m length. Please contact us for further information.